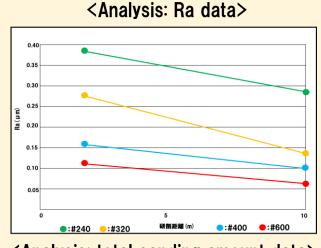

# ◆Copper sheet◆

# ♦Stainless steel♦

- These above data are from our internal sanding test data.
- Please note that the values of Ra data (surface roughness) and total sanding amount may vary depending on the operating conditions of the customer's products.