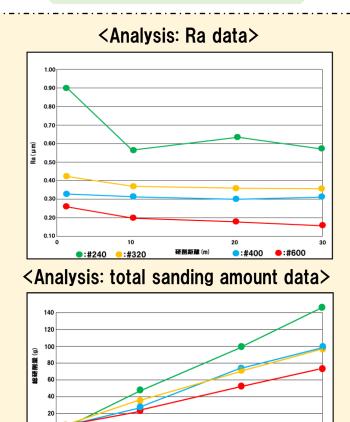

# ◆Copper sheet◆

# ♦Stainless steel♦

- These above data are from our internal sanding test data.
- Please note that the values of Ra data (surface roughness) and total sanding amount may vary depending on the operating conditions of the customer's products.