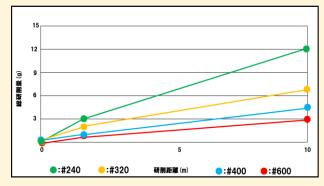

# ◆Copper sheet◆

# ♦Stainless steel♦

- These above data are from our internal sanding test data.
- Please note that the values of Ra data (surface roughness) and total sanding amount may vary depending on the operating conditions of the customer's products.