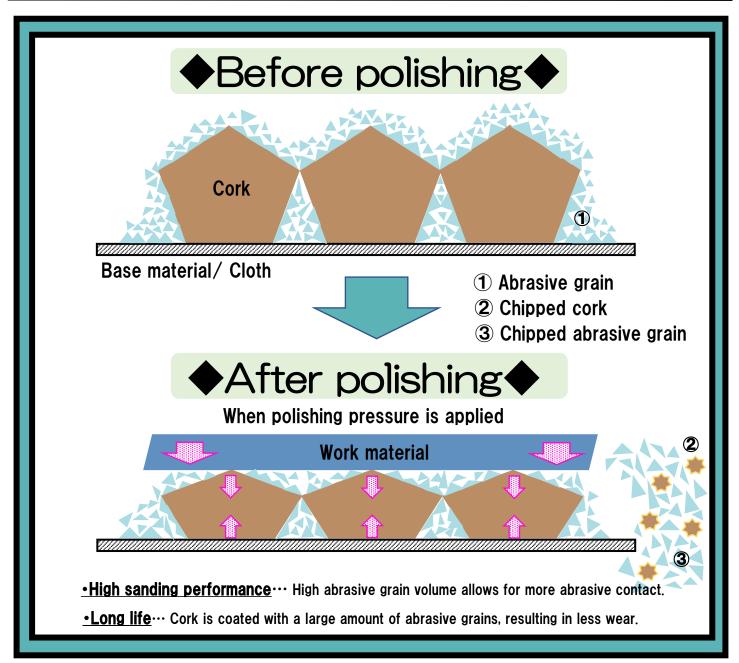

# NEW

Cork cushioning realizes a gentle finish on the polished surface.

#### ◆ <u>USAGE AND APPLICATION</u> ◆

- •For surface finish of carbon steel/ aluminum alloy etc. •For hairline finish.
- •For polishing and leveling before metal plating. •For glass/stone surface finish.
- •For final finishing of stainless steel/copper sheet. •For micro-deburring after pressing.